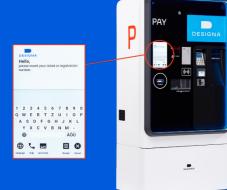

### SIMPLE LICENCE PLATE ENTRY

- Intuitive highly sensitive touch display for manual licence plate entry
- International qwerty keyboard (with keyboard support for umlauts)
- Entry of the entire licence plate number
- Hyphens and spaces are ignored during entry