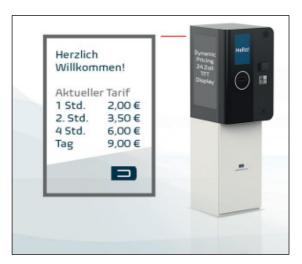

# RECOMMENDED ELEMETS SOFTWARE ADD-ONS

 DESIGNA recommends the use of the ADD-ON DIGITAL SIGNAGE. Together with the DESIGNA Digital Information Board, the latest valid tariffs can be accurately signaled in the entrance lane.