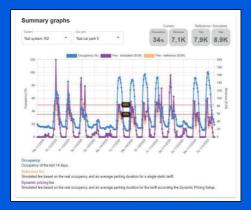

# Dynamic pricing based on the corresponding occupancy of the parking area

The standard tariff for parking is automatically adjusted depending on the current occupancy of the parking area.

#### Freely definable tariff thresholds and tariff tables

Freely definable tariff thresholds and tariff tables allow you to flexibly determine at which parking space occupancy the tariff increases by which amount.